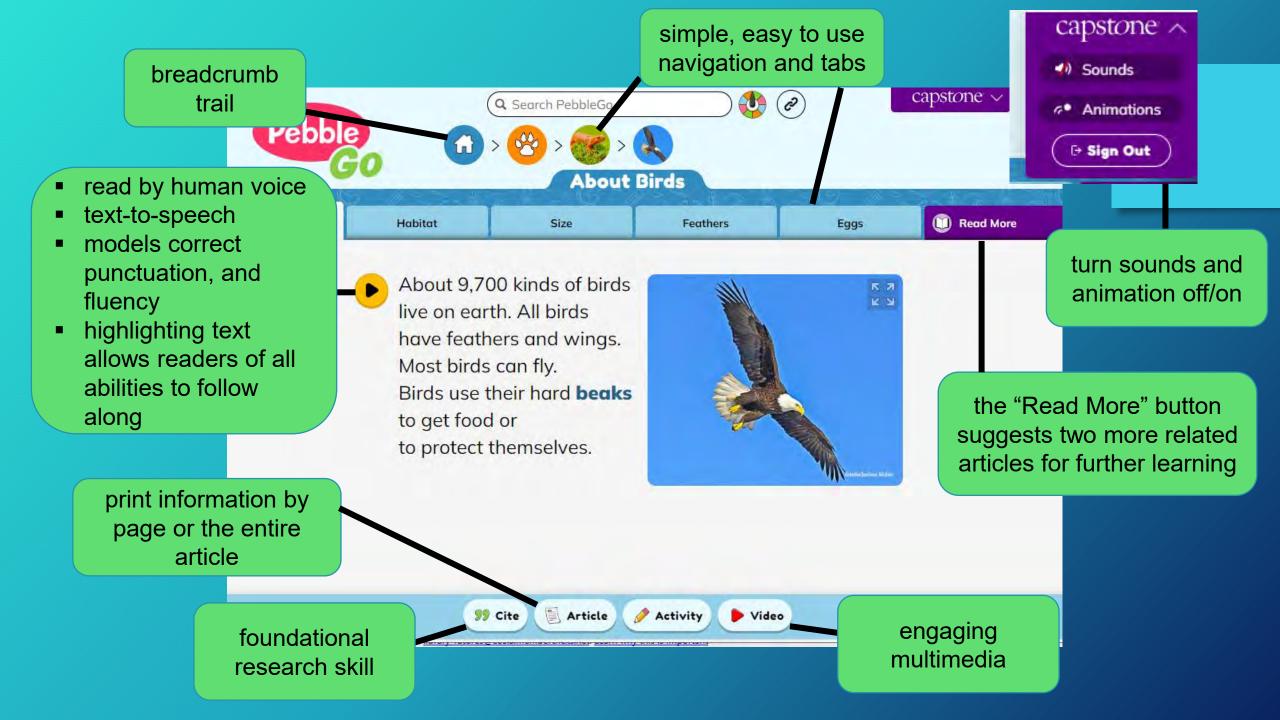

## **Extended Learning**

examples of extended learning in PebbleGo include accompanying video and/or audio, range maps (for animals), an extension activity, and more

examples of extended learning in PebbleGo Next include an event timeline, music, access to definitions provided by Merriam-Webster, terminology associated with topic being viewed, and more

### PebbleGo & PebbleGo Next

- aligned to state and national standards
- offers tiered instructional support to meet various levels of student needs
- created with interactive content
  - encourages student curiosity and self-directed learning
  - builds foundational reading and research skills
- offers hundreds of articles and continues to add new content