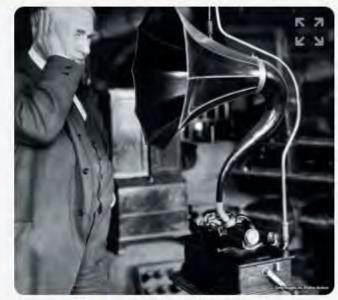

#### PebbleGo Next is for students in grades 3-5

- States—Minitex Package
- Indigenous Peoples' History—Minitex Package
- Biographies
- Science
- Social Studies

Thomas soon invented better telegraph machines. In 1876 he moved to Menlo Park, New Jersey. Thomas built a large laboratory. He asked other good scientists to work with him. In 1877 he invented the phonograph.

Thomas with a phonograph

clicking on **bolded text** leads to definitions and pronunciations

**invent** - to create a new thing or method