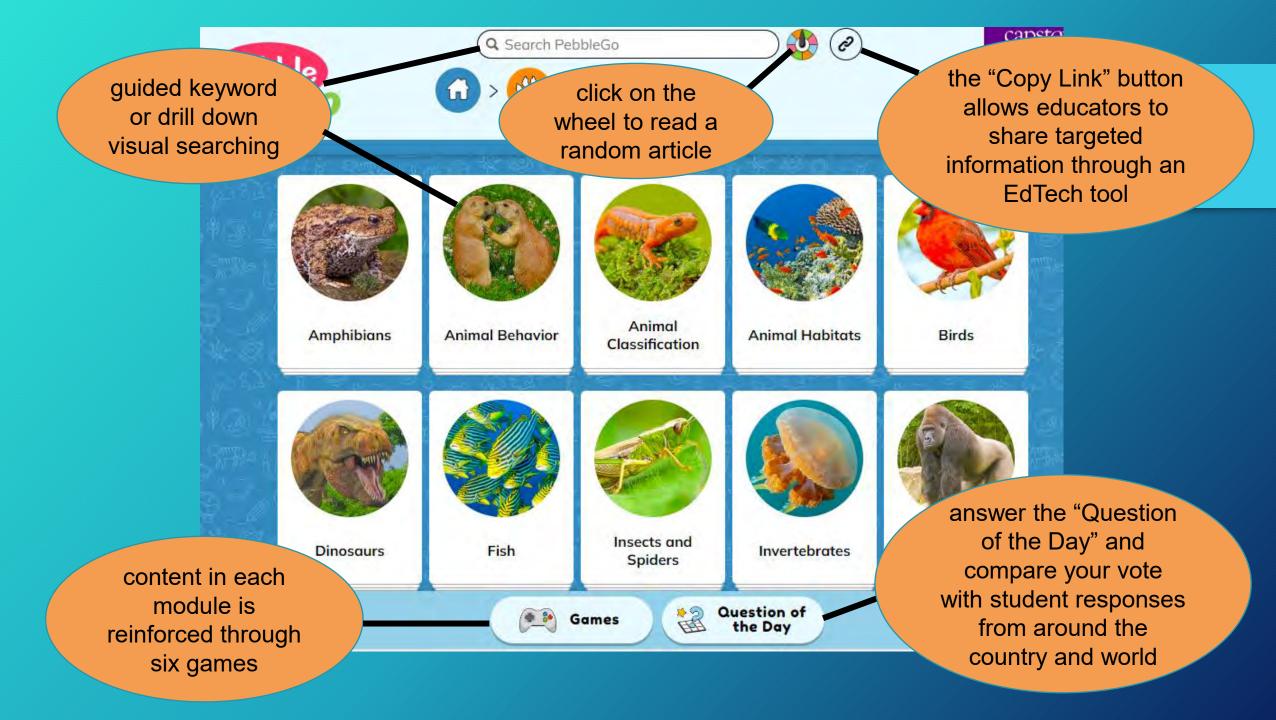

#### PebbleGo is created for students in grades K-2

- Animals—Minitex Package
- Biographies—Minitex Package
- Health
- Science
- Social Studies

## **Extended Learning**

examples of extended learning in PebbleGo include accompanying video and/or audio, range maps (for animals), an extension activity, and more

examples of extended learning in PebbleGo Next include an event timeline, music, access to definitions provided by Merriam-Webster, terminology associated with topic being viewed, and more

### PebbleGo & PebbleGo Next

- aligned to state and national standards
- offers tiered instructional support to meet various levels of student needs
- created with interactive content
  - encourages student curiosity and self-directed learning
  - builds foundational reading and research skills
- offers hundreds of articles and continues to add new content